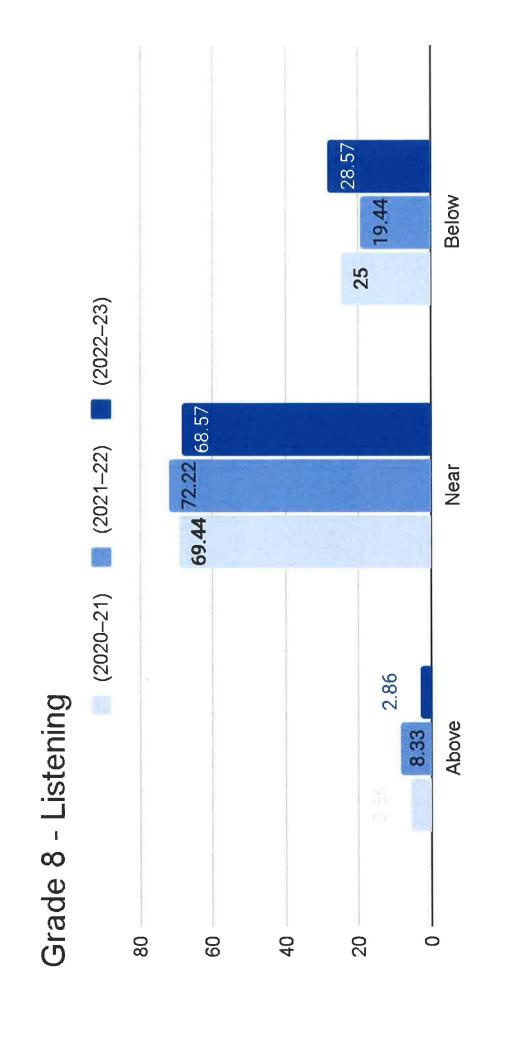

SBAC testing for ELA and Math is completed and Writing will be graded at a later time. 2 readers will look at the samples using appropriate grade level rubrics. In December students will take the 2nd I-Ready Diagnostic test in reading and math as well as STAR Reading and Math for the 3rd time. We will be looking at the data on January the 5th as well as the inservice training. The I-Ready consultant will be on campus to help train the teachers. There will be a planned parent meeting class on how to view and access the Aeries portal. Information forms will be in the office.