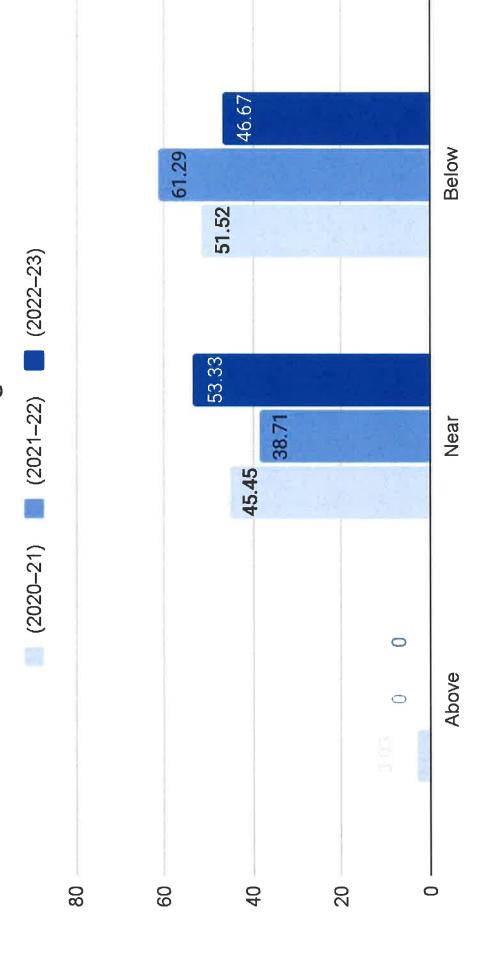

n broken down into strands to show strengths and areas of improvement. The Star assessment will show our current school years growth.

### SBAC

Change Over Time (2021-2023)

The following graphs are the results of the last three years of SBAC scores to show growth over time.  Each grade level has been broken down into Math and Reading Achievement Levels.

Each Achievement Level was broken down again into strands

Grade 3 - Reading Achievement Level











Grade 4 - ELA Achievement Level





















56.67 Not Met 51.61 75.76 40 (2020–21) (2021–22) (2022–23) Nearly Met 38.71 18.18 3.33 Grade 5 - Math Achievement Level 89.6 Met 0 Exceeded 80 20 9 40 0

Grade 5 - Concepts & Procedures



Grade 5 - Problem Solving and Modeling & Data Analysis



Grade 5 - Communication Reasoning



67.65 Not Met 9 57.78 23.53 (2020–21) (2021–22) (2022–23) **Nearly Met** 17.5 28.89 8.82 Met Grade 6- ELA Achievement Level 20 11.11 0 Exceeded 2.5 80 90 40 20 0







Grade 6 - Research/Inquiry



70.59 Not Met 9 66.67 17.65 (2020–21) (2021–22) (2022–23) Nearly Met 30 28.89 8.82 Grade 6 - Math Achievement Level Met 2.94 Exceeded 0 0 80 20 9 40

61.76 Below 62.5 80 (2020–21) (2021–22) (2022–23) **37.5** 35.29 Near Grade 6 - Concepts & Procedures 20 2.94 Above 0 80 90 20 40 0

Grade 6 - Problem Solving and Modeling & Data Analysis



55.88 Below 9 55.56 (2020–21) (2021–22) (2022–23) 44.12 Near 9 Grade 6 - Communication Reasoning 44.44 0 Above 90 40 20 0









38.71 Below 54.29 42.42 (2020–21) (2021–22) (2022–23) 58.06 48.48 45.71 Near Grade 7 - Research/Inquiry 3.23 Above 0 60.6 0 90