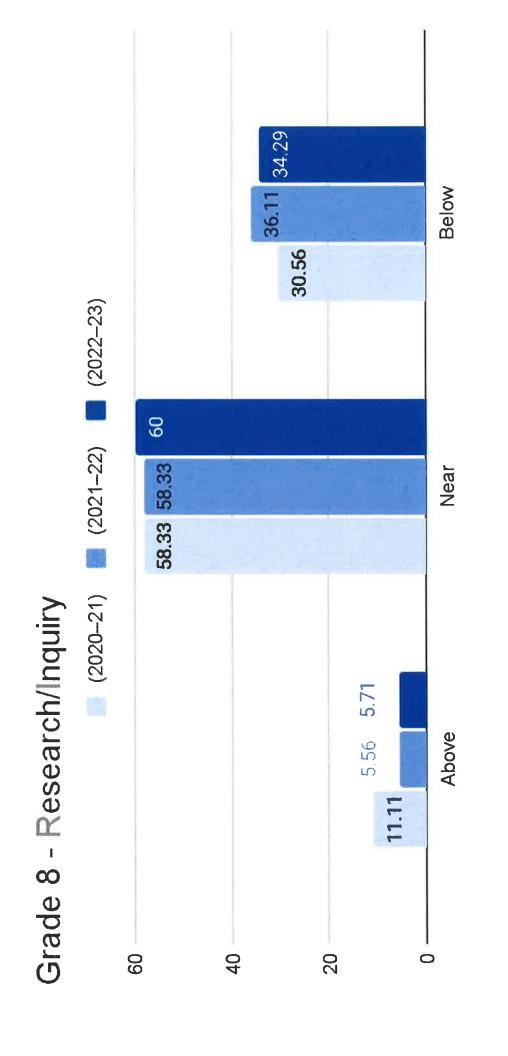

SBAC testing for ELA and Math is completed and Writing will be graded at a later time. 2 readers will look at the samples using appropriate grade level rubrics. In December students will take the 2nd I-Ready Diagnostic test in reading and math as well as STAR Reading and Math for the 3rd time. We will be looking at the data on January the 5th as well as the inservice training. The I-Ready consultant will be on campus to help train the teachers. There will be a planned parent meeting class on how to view and access the Aeries portal. Information forms will be in the office.