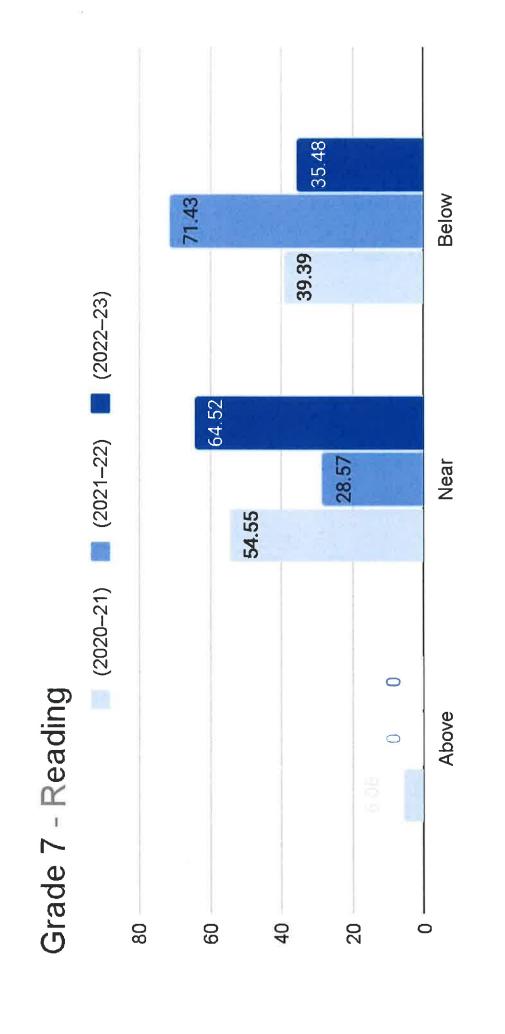

SBAC testing for ELA and Math is completed and Writing will be graded at a later time. 2 readers will look at the samples using appropriate grade level rubrics. In December students will take the 2nd I-Ready Diagnostic test in reading and math as well as STAR Reading and Math for the 3rd time. We will be looking at the data on January the 5th as well as the inservice training. The I-Ready consultant will be on campus to help train the teachers. There will be a planned parent meeting class on how to view and access the Aeries portal. Information forms will be in the office.