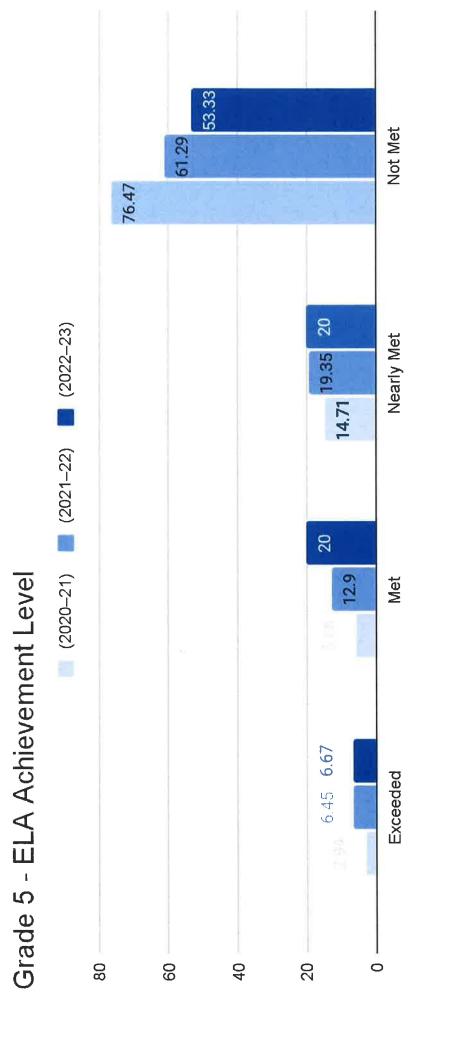

2023

**BACKGROUND:** 

### 1. SBAC and Star Assessment Scores

For this presentation, I will be presenting a comparison of the past three years of SBAC scores and this year's Renaissance Star Assessment scores by grade level. The Math and Language Arts scores from the SBAC results have been broken down into strands to show strengths and areas of improvement. The Star assessment will show our current school years growth.

### SBAC

Change Over Time (2021-2023)

The following graphs are the results of the last three years of SBAC scores to show growth over time.  Each grade level has been broken down into Math and Reading Achievement Levels.

Each Achievement Level was broken down again into strands

Grade 3 - Reading Achievement Level











Grade 4 - ELA Achievement Level





















56.67 Not Met 51.61 75.76 40 (2020–21) (2021–22) (2022–23) Nearly Met 38.71 18.18 3.33 Grade 5 - Math Achievement Level 89.6 Met 0 Exceeded 80 20 9 40 0

Grade 5 - Concepts & Procedures



Grade 5 - Problem Solving and Modeling & Data Analysis



Grade 5 - Communication Reasoning



67.65 Not Met 9 57.78 23.53 (2020–21) (2021–22) (2022–23) **Nearly Met** 17.5 28.89 8.82 Met Grade 6- ELA Achievement Level 20 11.11 0 Exceeded 2.5 80 90 40 20 0







Grade 6 - Research/Inquiry



70.59 Not Met 9 66.67 17.65 (2020–21) (2021–22) (2022–23) Nearly Met 30 28.89 8.82 Grade 6 - Math Achievement Level Met 2.94 Exceeded 0 0 80 20 9 40

61.76 Below 62.5 80 (2020–21) (2021–22) (2022–23) **37.5** 35.29 Near Grade 6 - Concepts & Procedures 20 2.94 Above 0 80 90 20 40 0

Grade 6 - Problem Solvin