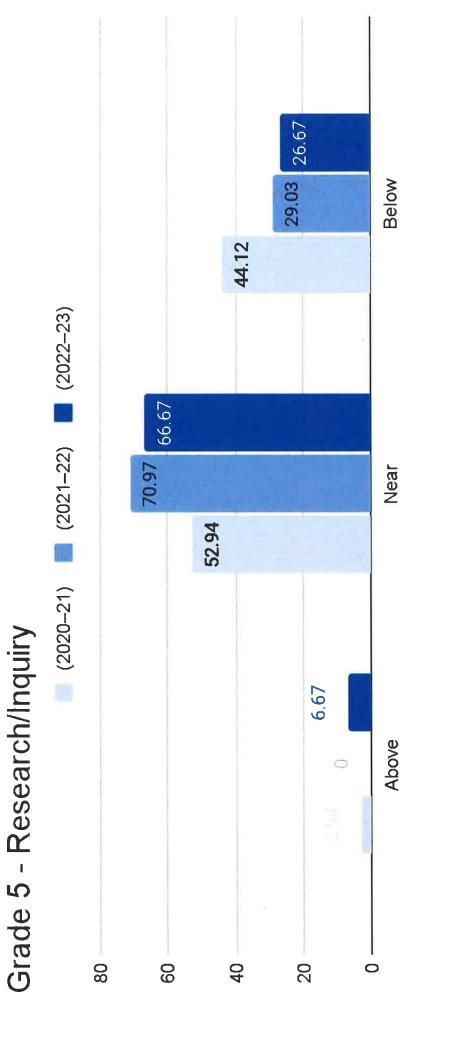

SBAC testing for ELA and Math is completed and Writing will be graded at a later time. 2 readers will look at the samples using appropriate grade level rubrics. In December students will take the 2nd I-Ready Diagnostic test in reading and math as well as STAR Reading and Math for the 3rd time. We will be looking at the data on January the 5th as well as the inservice training. The I-Ready consultant will be on campus to help train the teachers. There will be a planned parent meeting class on how to view and access the Aeries portal. Information forms will be in the office.