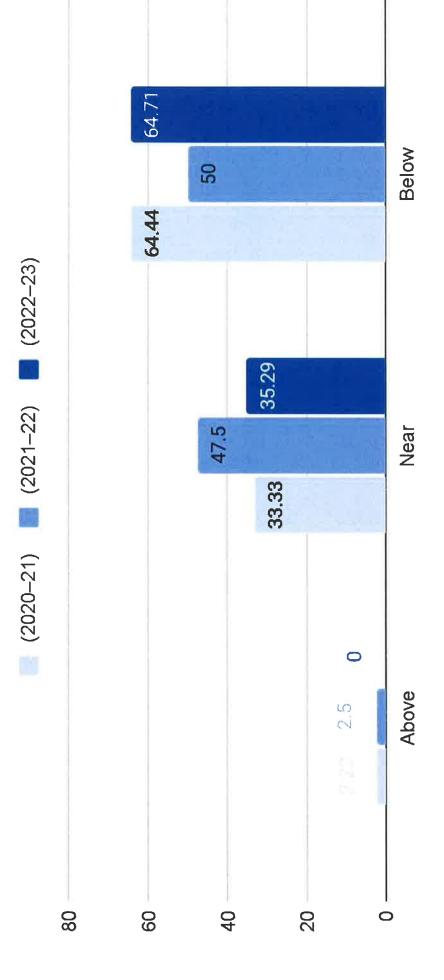

SBAC testing for ELA and Math is completed and Writing will be graded at a later time. 2 readers will look at the samples using appropriate grade level rubrics. In December students will take the 2nd I-Ready Diagnostic test in reading and math as well as STAR Reading and Math for the 3rd time. We will be looking at the data on January the 5th as well as the inservice training. The I-Ready consultant will be on campus to help train the teachers. There will be a planned parent meeting class on how to view and access the Aeries portal. Information forms will be in the office.