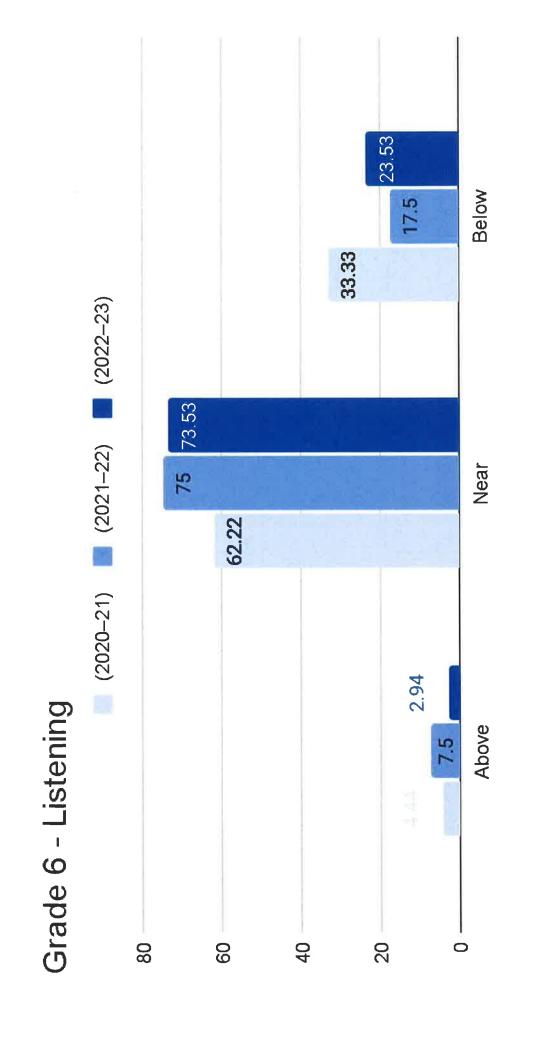

SBAC testing for ELA and Math is completed and Writing will be graded at a later time. 2 readers will look at the samples using appropriate grade level rubrics. In December students will take the 2nd I-Ready Diagnostic test in reading and math as well as STAR Reading and Math for the 3rd time. We will be looking at the data on January the 5th as well as the inservice training. The I-Ready consultant will be on campus to help train the teachers. There will be a planned parent meeting class on how to view and access the Aeries portal. Information forms will be in the office.