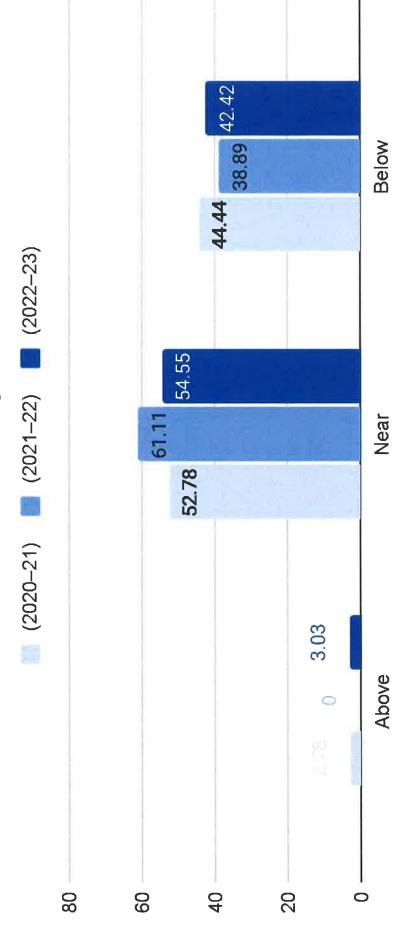

SBAC testing for ELA and Math is completed and Writing will be graded at a later time. 2 readers will look at the samples using appropriate grade level rubrics. In December students will take the 2nd I-Ready Diagnostic test in reading and math as well as STAR Reading and Math for the 3rd time. We will be looking at the data on January the 5th as well as the inservice training. The I-Ready consultant will be on campus to help train the teachers. There will be a planned parent meeting class on how to view and access the Aeries portal. Information forms will be in the office.