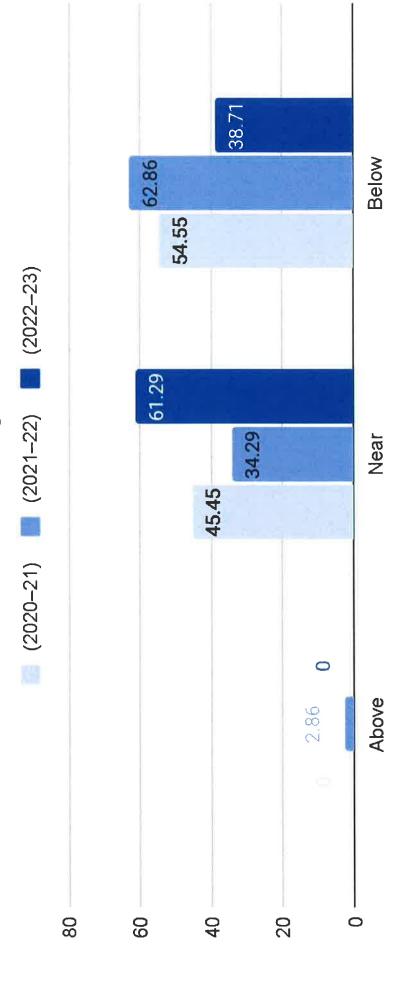

SBAC testing for ELA and Math is completed and Writing will be graded at a later time. 2 readers will look at the samples using appropriate grade level rubrics. In December students will take the 2nd I-Ready Diagnostic test in reading and math as well as STAR Reading and Math for the 3rd time. We will be looking at the data on January the 5th as well as the inservice training. The I-Ready consultant will be on campus to help train the teachers. There will be a planned parent meeting class on how to view and access the Aeries portal. Information forms will be in the office.