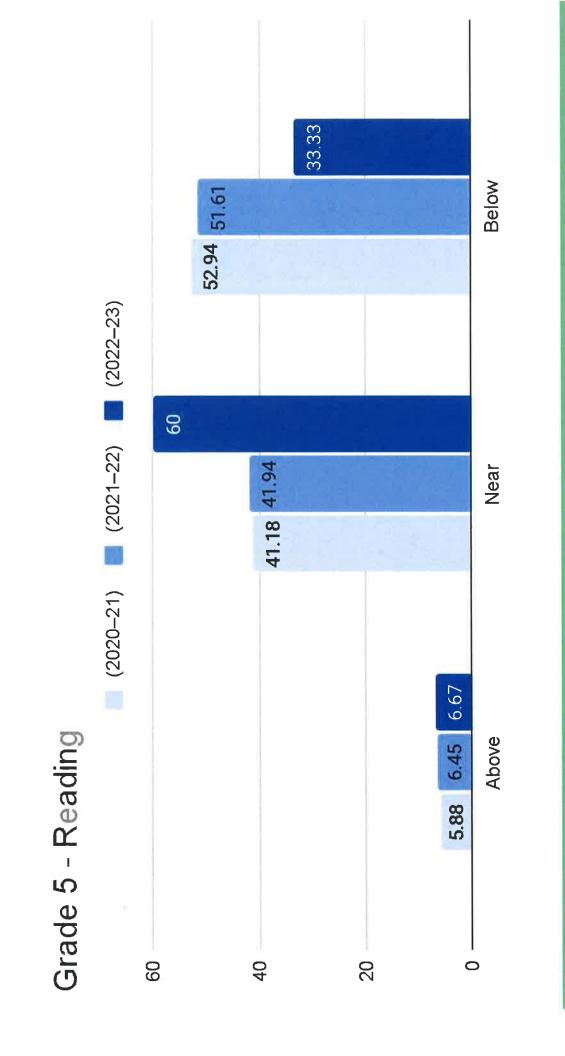

SBAC testing for ELA and Math is completed and Writing will be graded at a later time. 2 readers will look at the samples using appropriate grade level rubrics. In December students will take the 2nd I-Ready Diagnostic test in reading and math as well as STAR Reading and Math for the 3rd time. We will be looking at the data on January the 5th as well as the inservice training. The I-Ready consultant will be on campus to help train the teachers. There will be a planned parent meeting class on how to view and access the Aeries portal. Information forms will be in the office.