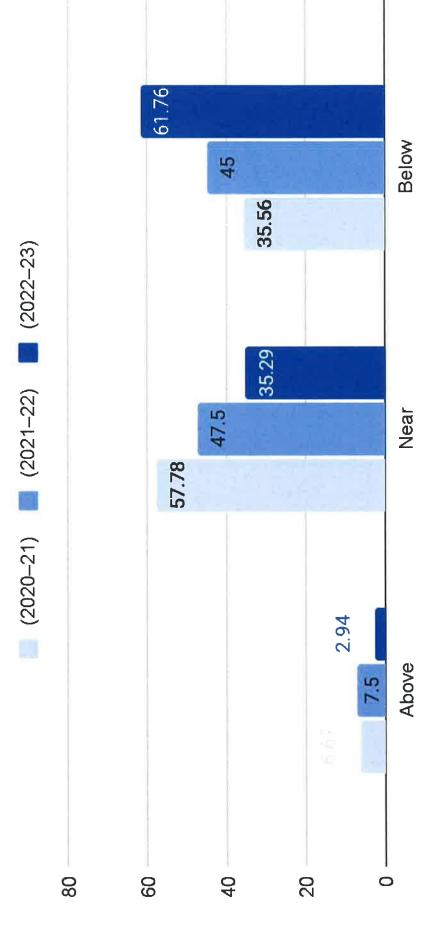

SBAC testing for ELA and Math is completed and Writing will be graded at a later time. 2 readers will look at the samples using appropriate grade level rubrics. In December students will take the 2nd I-Ready Diagnostic test in reading and math as well as STAR Reading and Math for the 3rd time. We will be looking at the data on January the 5th as well as the inservice training. The I-Ready consultant will be on campus to help train the teachers. There will be a planned parent meeting class on how to view and access the Aeries portal. Information forms will be in the office.