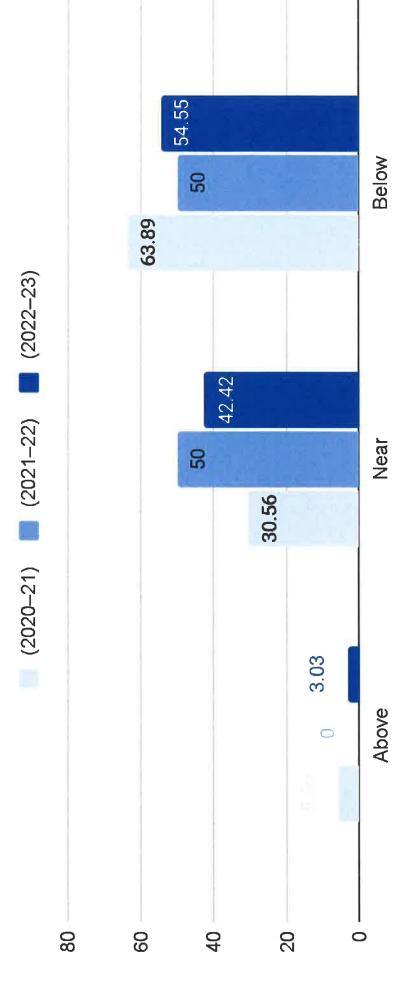

SBAC testing for ELA and Math is completed and Writing will be graded at a later time. 2 readers will look at the samples using appropriate grade level rubrics. In December students will take the 2nd I-Ready Diagnostic test in reading and math as well as STAR Reading and Math for the 3rd time. We will be looking at the data on January the 5th as well as the inservice training. The I-Ready consultant will be on campus to help train the teachers. There will be a planned parent meeting class on how to view and access the Aeries portal. Information forms will be in the office.