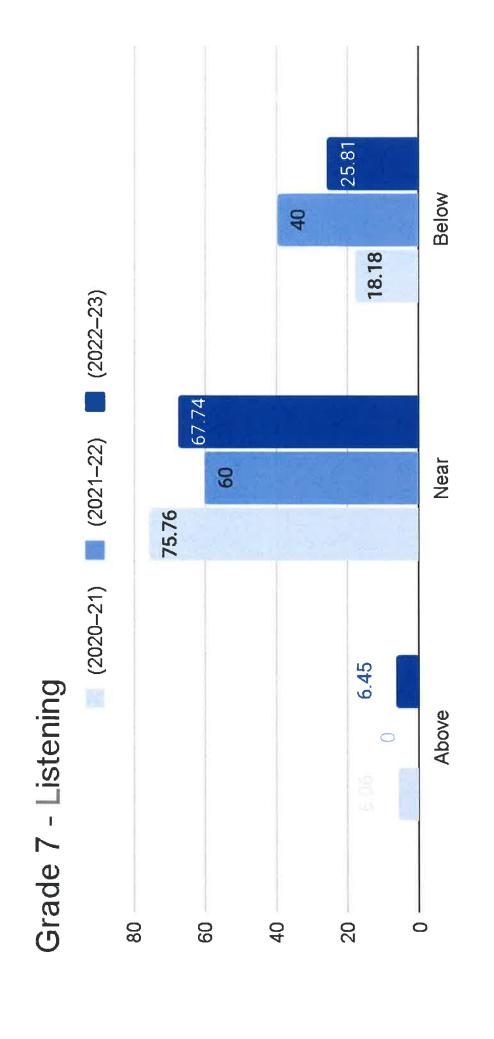

SBAC testing for ELA and Math is completed and Writing will be graded at a later time. 2 readers will look at the samples using appropriate grade level rubrics. In December students will take the 2nd I-Ready Diagnostic test in reading and math as well as STAR Reading and Math for the 3rd time. We will be looking at the data on January the 5th as well as the inservice training. The I-Ready consultant will be on campus to help train the teachers. There will be a planned parent meeting class on how to view and access the Aeries portal. Information forms will be in the office.