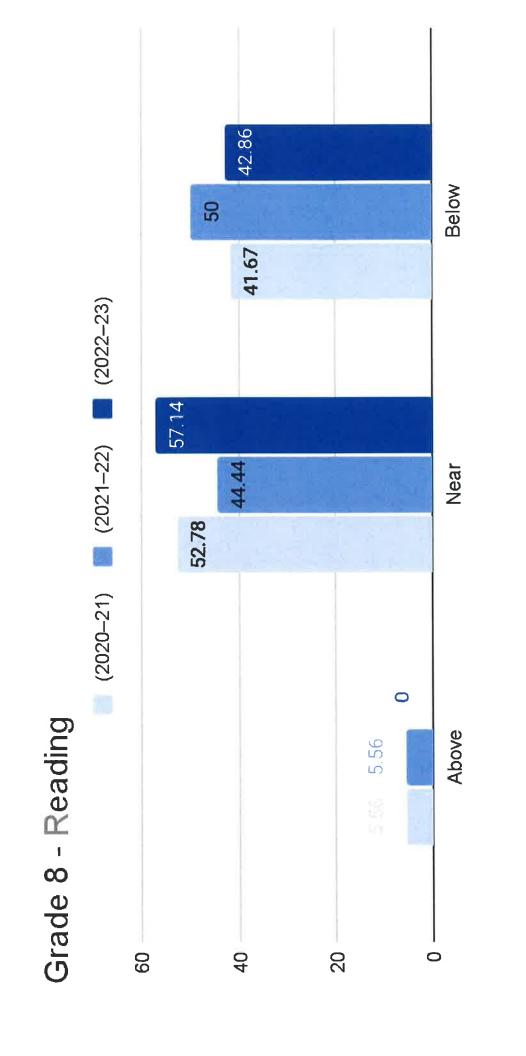

SBAC testing for ELA and Math is completed and Writing will be graded at a later time. 2 readers will look at the samples using appropriate grade level rubrics. In December students will take the 2nd I-Ready Diagnostic test in reading and math as well as STAR Reading and Math for the 3rd time. We will be looking at the data on January the 5th as well as the inservice training. The I-Ready consultant will be on campus to help train the teachers. There will be a planned parent meeting class on how to view and access the Aeries portal. Information forms will be in the office.