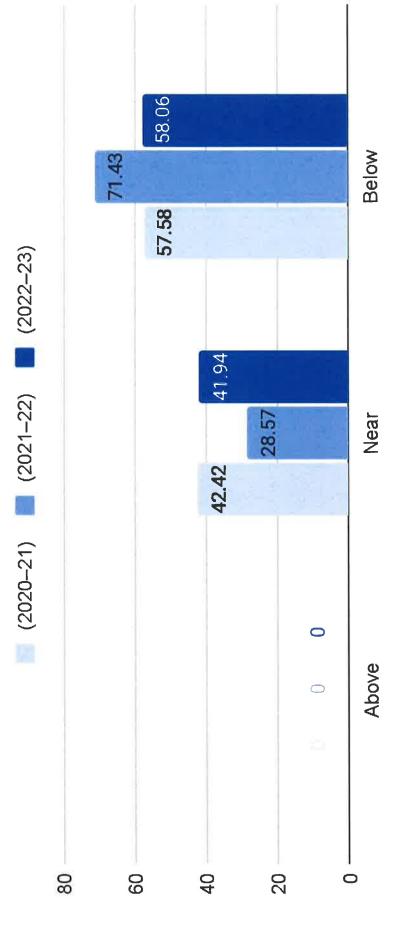

SBAC testing for ELA and Math is completed and Writing will be graded at a later time. 2 readers will look at the samples using appropriate grade level rubrics. In December students will take the 2nd I-Ready Diagnostic test in reading and math as well as STAR Reading and Math for the 3rd time. We will be looking at the data on January the 5th as well as the inservice training. The I-Ready consultant will be on campus to help train the teachers. There will be a planned parent meeting class on how to view and access the Aeries portal. Information forms will be in the office.