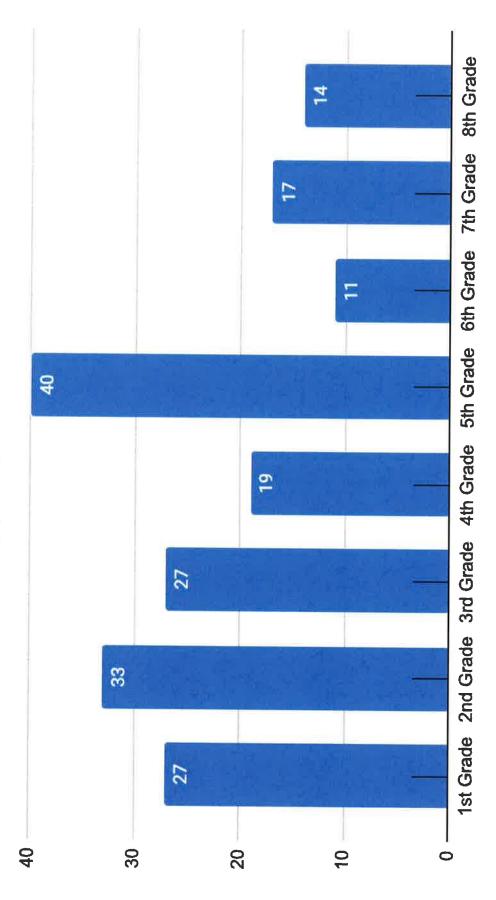

9 **(2022–23)** Nearly Met 19.44  $(2020-21) \qquad (2021-22)$ 11.43 16.67 Met Grade 8 - ELA Achievement Level 25 0 Exceeded 0 8.33 0 9 40 20



51.43 Below 44.44 2 (2020–21) (2021–22) (2022–23) 45.71 52.78 Near 44.44 2.78 2.86 Grade 8 - Writing Above 0 9 40 20





66.67 69.44 69.7 Not Met 19.44 19.44 21.21 (2022–23) Nearly Met (2020–21) (2021–22) 90'9 11.11 11.11 Met Grade 8 - Math Achievement Level 3.03 Exceeded 0 0 8 20 09 40

57.58 Below 66.67 77.78 (2020–21) (2021–22) (2022–23) 39.39 27.78 Near Grade 8 - Concepts & Procedures 16.67 3.03 Above 5,56 0 20 80 9 40

Grade 8 - Problem Solving and Modeling & Data Analysis



Grade 8 - Communication Reasoning



# Renaissance Star Assessments

- First Assessment July 2023
- Second Assessment September 2023

Star Assessments: Growth in Math



Star Assessments: Growth in Reading



Star Assessments: Growth Math and Reading





## **ACTION ITEMS**

ITEM:

Resolution 2023-2024-06 Accounting for Development Fees 2022-2023

PRESENTER:

Helen Bellonzi, Consultant

DATE:

December 11, 2023

**BOARD DECISION:** 

Request for Approval

Developer fees shall be deposited in a separate capital facilities account and shall be used only for the purpose for which they were collected. The fees are used to finance the costs related to construction and reconstruction of permanent and relocatable facilities. Pursuant to Government Code 66006, districts collecting development fees are to make an annual accounting for those fees available to the public by December.

# Resolution 2023-2024-06 RESOLUTION OF THE GOVERNING BOARD OF THE WEST PARK ELE