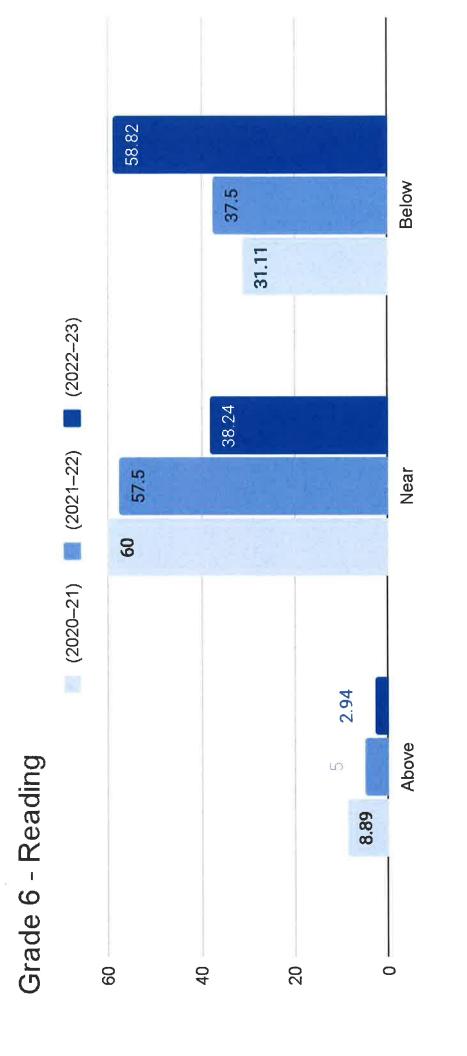

21-2023)

The following graphs are the results of the last three years of SBAC scores to show growth over time.  Each grade level has been broken down into Math and Reading Achievement Levels.

Each Achievement Level was broken down again into strands

Grade 3 - Reading Achievement Level











Grade 4 - ELA Achievement Level





















56.67 Not Met 51.61 75.76 40 (2020–21) (2021–22) (2022–23) Nearly Met 38.71 18.18 3.33 Grade 5 - Math Achievement Level 89.6 Met 0 Exceeded 80 20 9 40 0

Grade 5 - Concepts & Procedures



Grade 5 - Problem Solving and Modeling & Data Analysis



Grade 5 - Communication Reasoning



67.65 Not Met 9 57.78 23.53 (2020–21) (2021–22) (2022–23) **Nearly Met** 17.5 28.89 8.82 Met Grade 6- ELA Achievement Level 20 11.11 0 Exceeded 2.5 80 90 40 20 0







Grade 6 - Research/Inquiry



70.59 Not Met 9 66.67 17.65 (2020–21) (2021–22) (2022–23) Nearly Met 30 28.89 8.82 Grade 6 - Math Achievement Level Met 2.94 Exceeded 0 0 80 20 9 40

61.76 Below 62.5 80 (2020–21) (2021–22) (2022–23) **37.5** 35.29 Near Grade 6 - Concepts & Procedures 20 2.94 Above 0 80 90 20 40 0

Grade 6 - Problem Solving and Modeling & Data Analysis



55.88 Below 9 55.56 (2020–21) (2021–22) (2022–23) 44.12 Near 9 Grade 6 - Communication Reasoning 44.44 0 Above 90 40 20 0









38.71 Below 54.29 42.42 (2020–21) (2021–22) (2022–23) 58.06 48.48 45.71 Near Grade 7 - Research/Inquiry 3.23 Above 0 60.6 0 90 40 20

67.74 72.73 Not Met 29.03 (2020–21) (2021–22) (2022–23) Nearly Met 22.86 27.27 3.23 Met Grade 7 - Math Achievement Level 0 Exceeded 0 20 0 8 09 40

Grade 7 -