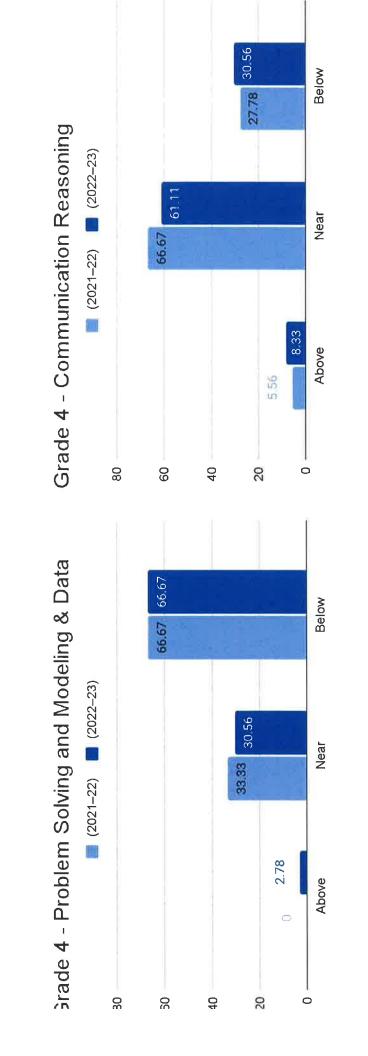

1, 2023

**BACKGROUND:** 

### 1. SBAC and Star Assessment Scores

For this presentation, I will be presenting a comparison of the past three years of SBAC scores and this year's Renaissance Star Assessment scores by grade level. The Math and Language Arts scores from the SBAC results have been broken down into strands to show strengths and areas of improvement. The Star assessment will show our current school years growth.

### SBAC

Change Over Time (2021-2023)

The following graphs are the results of the last three years of SBAC scores to show growth over time.  Each grade level has been broken down into Math and Reading Achievement Levels.

Each Achievement Level was broken down again into strands

Grade 3 - Reading Achievement Level











Grade 4 - ELA Achievement Level





















56.67 Not Met 51.61 75.76 40 (2020–21) (2021–22) (2022–23) Nearly Met 38.71 18.18 3.33 Grade 5 - Math Achievement Level 89.6 Met 0 Exceeded 80 20 9 40 0

Grade 5 - Concepts & Procedures



Grade 5 - Problem Solving and Modeling & Data Analysis



Grade 5 - Communication Reasoning



67.65 Not Met 9 57.78 23.53 (2020–21) (2021–22) (2022–23) **Nearly Met** 17.5 28.89 8.82 Met Grade 6- ELA Achievement Level 20 11.11 0 Exceeded 2.5 80 90 40 20 0







Grade 6 - Research/Inquiry



70.59 Not Met 9 66.67 17.65 (2020–21) (2021–22) (2022–23) Nearly Met 30 28.89 8.82 Grade 6 - Math Achievement Level Met 2.94 Exceeded 0 0 80 20 9 40

61.76 Below 62.5 80 (2020–21) (2021–22) (2022–23) **37.5** 35.29 Near Grade 6 - Concepts & Procedures 20 2.94 Above 0 80 90 20 40 0

Grade 6 - Problem Solv