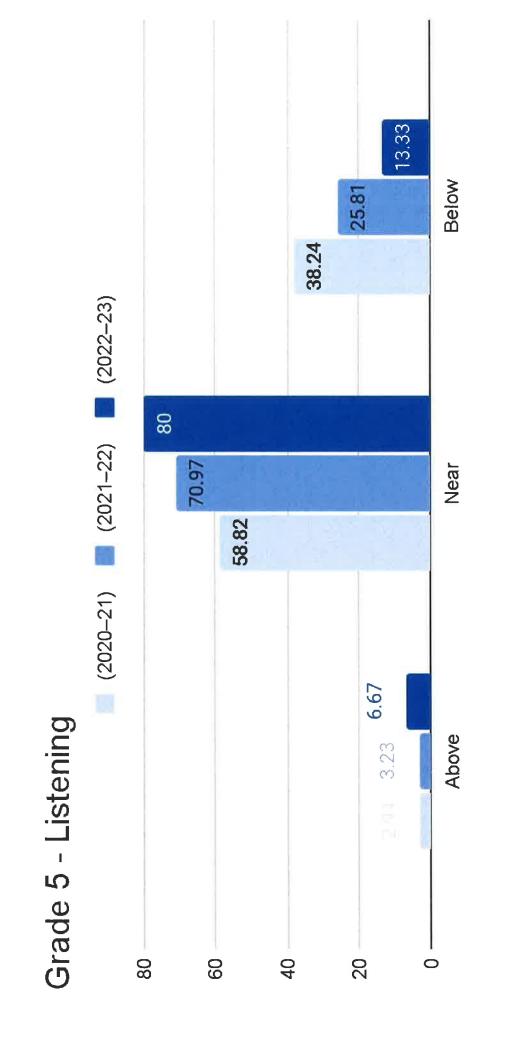

SBAC testing for ELA and Math is completed and Writing will be graded at a later time. 2 readers will look at the samples using appropriate grade level rubrics. In December students will take the 2nd I-Ready Diagnostic test in reading and math as well as STAR Reading and Math for the 3rd time. We will be looking at the data on January the 5th as well as the inservice training. The I-Ready consultant will be on campus to help train the teachers. There will be a planned parent meeting class on how to view and access the Aeries portal. Information forms will be in the office.