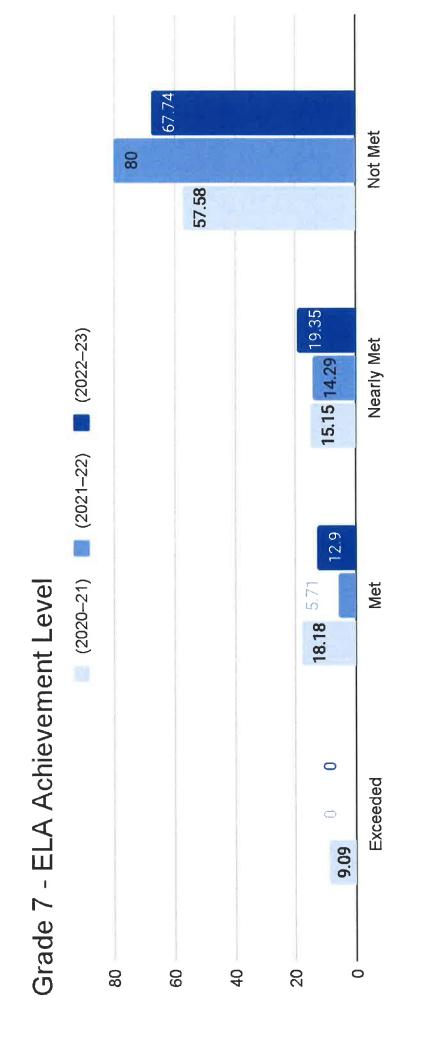

SBAC testing for ELA and Math is completed and Writing will be graded at a later time. 2 readers will look at the samples using appropriate grade level rubrics. In December students will take the 2nd I-Ready Diagnostic test in reading and math as well as STAR Reading and Math for the 3rd time. We will be looking at the data on January the 5th as well as the inservice training. The I-Ready consultant will be on campus to help train the teachers. There will be a planned parent meeting class on how to view and access the Aeries portal. Information forms will be in the office.