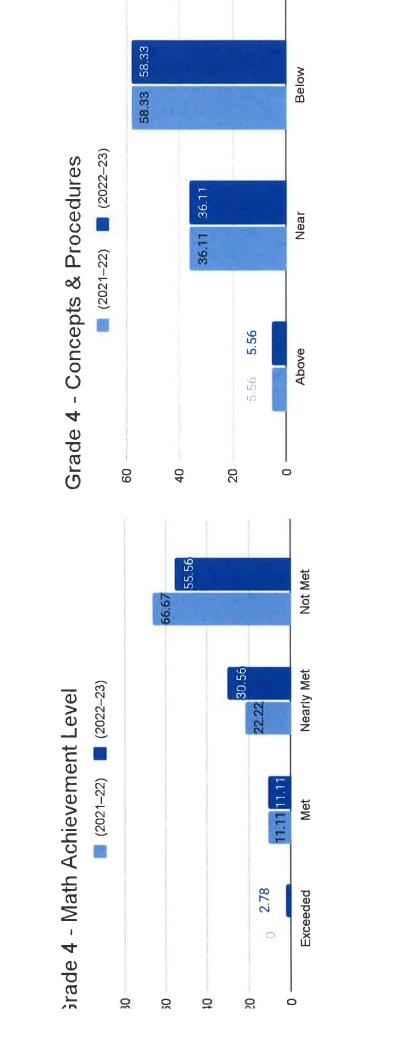

11, 2023

**BACKGROUND:** 

### 1. SBAC and Star Assessment Scores

For this presentation, I will be presenting a comparison of the past three years of SBAC scores and this year's Renaissance Star Assessment scores by grade level. The Math and Language Arts scores from the SBAC results have been broken down into strands to show strengths and areas of improvement. The Star assessment will show our current school years growth.

### SBAC

Change Over Time (2021-2023)

The following graphs are the results of the last three years of SBAC scores to show growth over time.  Each grade level has been broken down into Math and Reading Achievement Levels.

Each Achievement Level was broken down again into strands

Grade 3 - Reading Achievement Level











Grade 4 - ELA Achievement Level





















56.67 Not Met 51.61 75.76 40 (2020–21) (2021–22) (2022–23) Nearly Met 38.71 18.18 3.33 Grade 5 - Math Achievement Level 89.6 Met 0 Exceeded 80 20 9 40 0

Grade 5 - Concepts & Procedures



Grade 5 - Problem Solving and Modeling & Data Analysis



Grade 5 - Communication Reasoning



67.65 Not Met 9 57.78 23.53 (2020–21) (2021–22) (2022–23) **Nearly Met** 17.5 28.89 8.82 Met Grade 6- ELA Achievement Level 20 11.11 0 Exceeded 2.5 80 90 40 20 0







Grade 6 - Research/Inquiry



70.59 Not Met 9 66.67 17.65 (2020–21) (2021–22) (2022–23) Nearly Met 30 28.89 8.82 Grade 6 - Math Achievement Level Met 2.94 Exceeded 0 0 80 20 9 40

61.76 Below 62.5 80 (2020–21) (2021–22) (2022–23) **37.5** 35.29 Near Grade 6 - Concepts & Procedures 20 2.94 Above 0 80 90 20 40 0

Grade 6 - Problem So