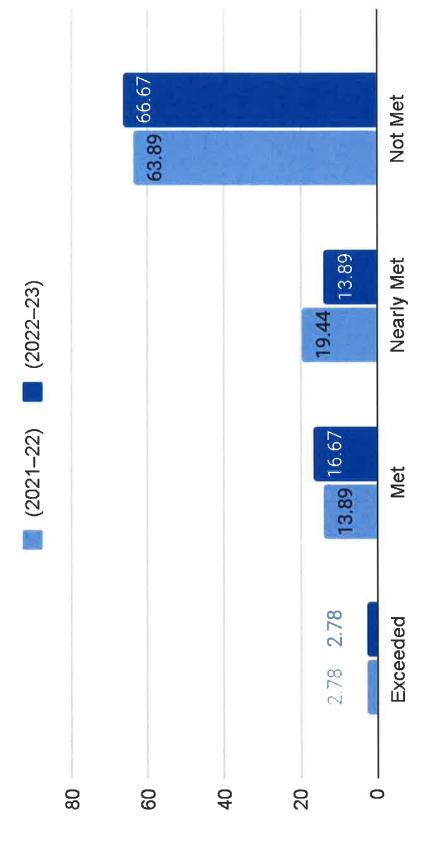

SBAC testing for ELA and Math is completed and Writing will be graded at a later time. 2 readers will look at the samples using appropriate grade level rubrics. In December students will take the 2nd I-Ready Diagnostic test in reading and math as well as STAR Reading and Math for the 3rd time. We will be looking at the data on January the 5th as well as the inservice training. The I-Ready consultant will be on campus to help train the teachers. There will be a planned parent meeting class on how to view and access the Aeries portal. Information forms will be in the office.