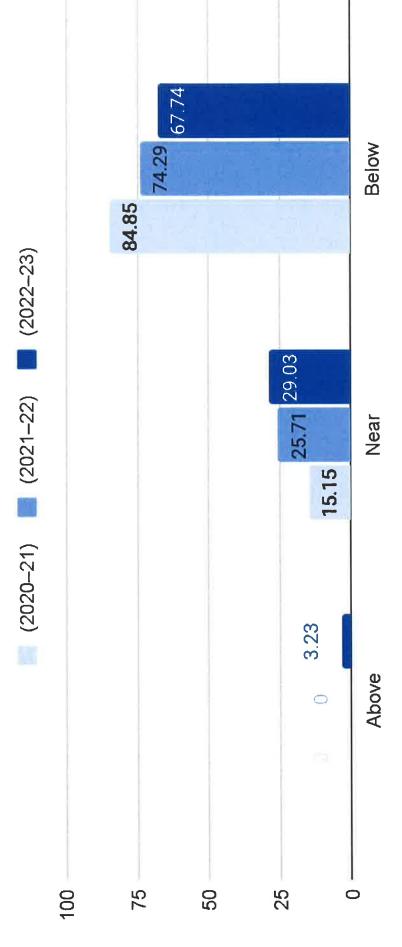

SBAC testing for ELA and Math is completed and Writing will be graded at a later time. 2 readers will look at the samples using appropriate grade level rubrics. In December students will take the 2nd I-Ready Diagnostic test in reading and math as well as STAR Reading and Math for the 3rd time. We will be looking at the data on January the 5th as well as the inservice training. The I-Ready consultant will be on campus to help train the teachers. There will be a planned parent meeting class on how to view and access the Aeries portal. Information forms will be in the office.