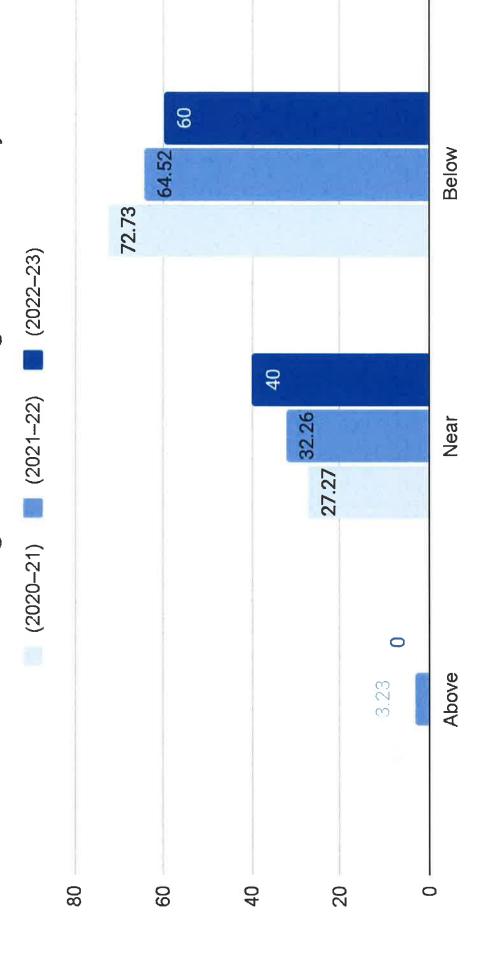

scores from the SBAC results have been broken down into strands to show strengths and areas of improvement. The Star assessment will show our current school years growth.

### SBAC

Change Over Time (2021-2023)

The following graphs are the results of the last three years of SBAC scores to show growth over time.  Each grade level has been broken down into Math and Reading Achievement Levels.

Each Achievement Level was broken down again into strands

Grade 3 - Reading Achievement Level











Grade 4 - ELA Achievement Level





















56.67 Not Met 51.61 75.76 40 (2020–21) (2021–22) (2022–23) Nearly Met 38.71 18.18 3.33 Grade 5 - Math Achievement Level 89.6 Met 0 Exceeded 80 20 9 40 0

Grade 5 - Concepts & Procedures



Grade 5 - Problem Solving and Modeling & Data Analysis



Grade 5 - Communication Reasoning



67.65 Not Met 9 57.78 23.53 (2020–21) (2021–22) (2022–23) **Nearly Met** 17.5 28.89 8.82 Met Grade 6- ELA Achievement Level 20 11.11 0 Exceeded 2.5 80 90 40 20 0







Grade 6 - Research/Inquiry



70.59 Not Met 9 66.67 17.65 (2020–21) (2021–22) (2022–23) Nearly Met 30 28.89 8.82 Grade 6 - Math Achievement Level Met 2.94 Exceeded 0 0 80 20 9 40

61.76 Below 62.5 80 (2020–21) (2021–22) (2022–23) **37.5** 35.29 Near Grade 6 - Concepts & Procedures 20 2.94 Above 0 80 90 20 40 0

Grade 6 - Problem Solving and Modeling & Data Analysis



55.88 Below 9 55.56 (2020–21) (2021–22) (2022–23) 44.12 Near 9 Grade 6 - Communication Reasoning 44.44 0 Above 90 40 20 0









38.71 Below 54.29 42.42 (2020–21) (2021–22) (2022–23) 58.06 48.48 45.71 Near Grade 7 - Res