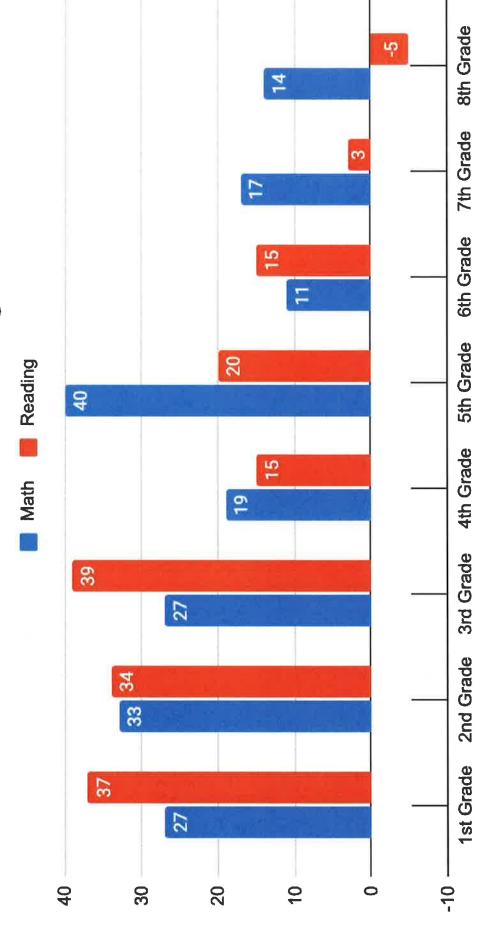

8 - ELA Achievement Level 25 0 Exceeded 0 8.33 0 9 40 20



51.43 Below 44.44 2 (2020–21) (2021–22) (2022–23) 45.71 52.78 Near 44.44 2.78 2.86 Grade 8 - Writing Above 0 9 40 20





66.67 69.44 69.7 Not Met 19.44 19.44 21.21 (2022–23) Nearly Met (2020–21) (2021–22) 90'9 11.11 11.11 Met Grade 8 - Math Achievement Level 3.03 Exceeded 0 0 8 20 09 40

57.58 Below 66.67 77.78 (2020–21) (2021–22) (2022–23) 39.39 27.78 Near Grade 8 - Concepts & Procedures 16.67 3.03 Above 5,56 0 20 80 9 40

Grade 8 - Problem Solving and Modeling & Data Analysis



Grade 8 - Communication Reasoning



# Renaissance Star Assessments

- First Assessment July 2023
- Second Assessment September 2023

Star Assessments: Growth in Math



Star Assessments: Growth in Reading



Star Assessments: Growth Math and Reading





## **ACTION ITEMS**

ITEM:

Resolution 2023-2024-06 Accounting for Development Fees 2022-2023

PRESENTER:

Helen Bellonzi, Consultant

DATE:

December 11, 2023

**BOARD DECISION:** 

Request for Approval

Developer fees shall be deposited in a separate capital facilities account and shall be used only for the purpose for which they were collected. The fees are used to finance the costs related to construction and reconstruction of permanent and relocatable facilities. Pursuant to Government Code 66006, districts collecting development fees are to make an annual accounting for those fees available to the public by December.

# Resolution 2023-2024-06 RESOLUTION OF THE GOVERNING BOARD OF THE WEST PARK ELEMENTARY SCHOOL DISTRICT REGARDING ACCOUNTING OF DEVELOPMENT FEES FOR 2022/2023 FISCA