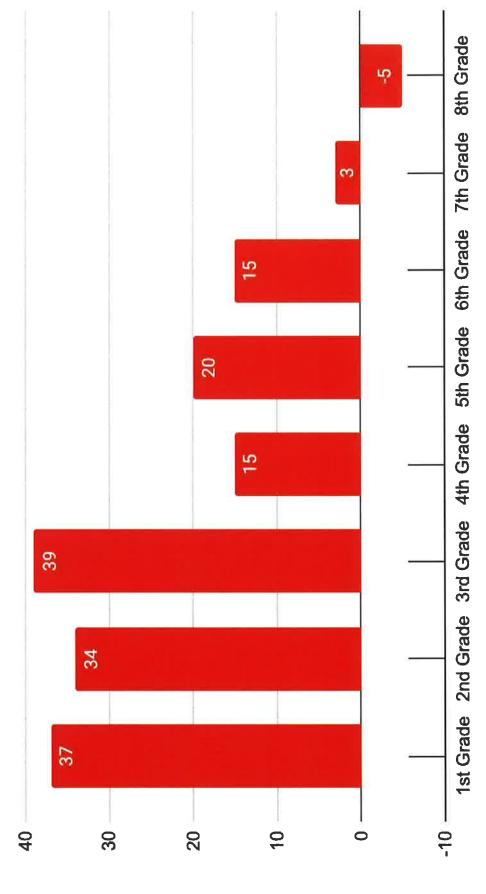

0-21) \qquad (2021-22)$ 11.43 16.67 Met Grade 8 - ELA Achievement Level 25 0 Exceeded 0 8.33 0 9 40 20



51.43 Below 44.44 2 (2020–21) (2021–22) (2022–23) 45.71 52.78 Near 44.44 2.78 2.86 Grade 8 - Writing Above 0 9 40 20





66.67 69.44 69.7 Not Met 19.44 19.44 21.21 (2022–23) Nearly Met (2020–21) (2021–22) 90'9 11.11 11.11 Met Grade 8 - Math Achievement Level 3.03 Exceeded 0 0 8 20 09 40

57.58 Below 66.67 77.78 (2020–21) (2021–22) (2022–23) 39.39 27.78 Near Grade 8 - Concepts & Procedures 16.67 3.03 Above 5,56 0 20 80 9 40

Grade 8 - Problem Solving and Modeling & Data Analysis



Grade 8 - Communication Reasoning



# Renaissance Star Assessments

- First Assessment July 2023
- Second Assessment September 2023

Star Assessments: Growth in Math



Star Assessments: Growth in Reading



Star Assessments: Growth Math and Reading





## **ACTION ITEMS**

ITEM:

Resolution 2023-2024-06 Accounting for Development Fees 2022-2023

PRESENTER:

Helen Bellonzi, Consultant

DATE:

December 11, 2023

**BOARD DECISION:** 

Request for Approval

Developer fees shall be deposited in a separate capital facilities account and shall be used only for the purpose for which they were collected. The fees are used to finance the costs related to construction and reconstruction of permanent and relocatable facilities. Pursuant to Government Code 66006, districts collecting development fees are to make an annual accounting for those fees available to the public by December.

# Resolution 2023-2024-06 RESOLUTION OF THE GOVERNING BOARD OF THE WEST PARK ELEMENTARY SCHOOL DISTRICT REGARDING ACCOU