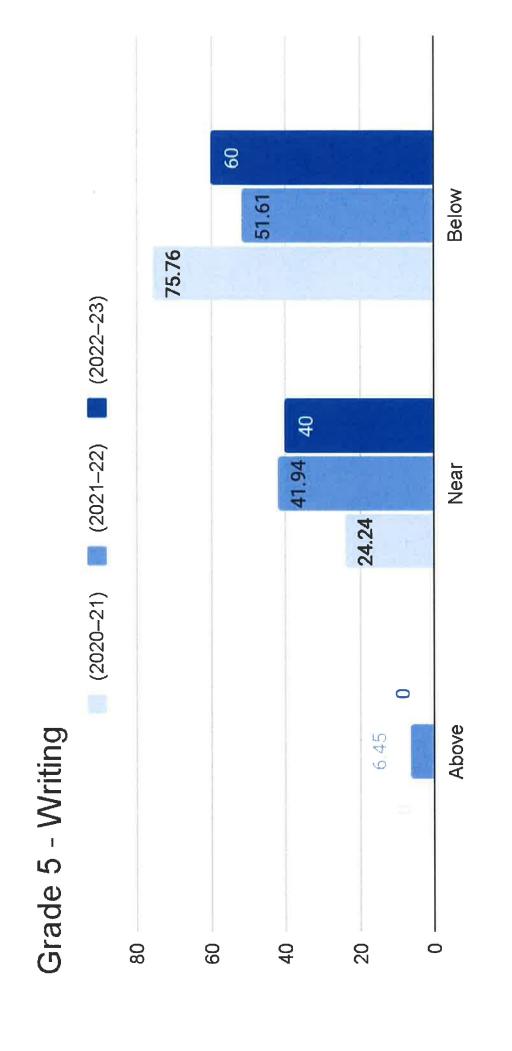

SBAC testing for ELA and Math is completed and Writing will be graded at a later time. 2 readers will look at the samples using appropriate grade level rubrics. In December students will take the 2nd I-Ready Diagnostic test in reading and math as well as STAR Reading and Math for the 3rd time. We will be looking at the data on January the 5th as well as the inservice training. The I-Ready consultant will be on campus to help train the teachers. There will be a planned parent meeting class on how to view and access the Aeries portal. Information forms will be in the office.