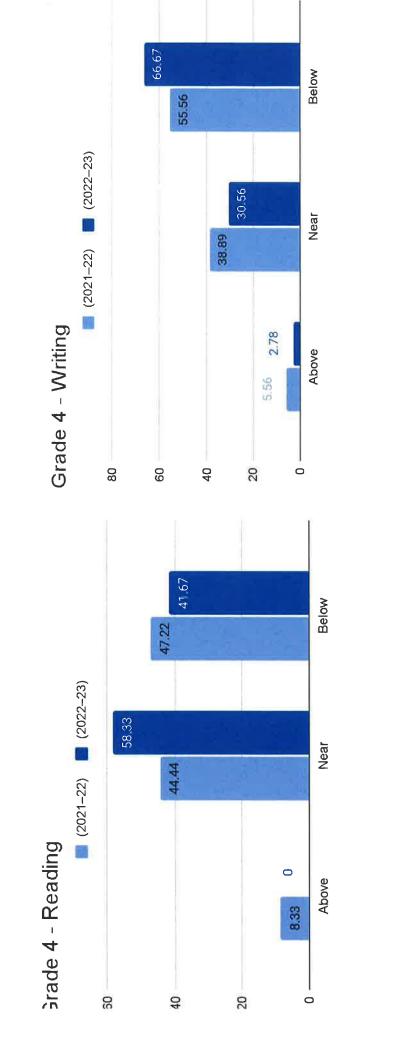

SBAC testing for ELA and Math is completed and Writing will be graded at a later time. 2 readers will look at the samples using appropriate grade level rubrics. In December students will take the 2nd I-Ready Diagnostic test in reading and math as well as STAR Reading and Math for the 3rd time. We will be looking at the data on January the 5th as well as the inservice training. The I-Ready consultant will be on campus to help train the teachers. There will be a planned parent meeting class on how to view and access the Aeries portal. Information forms will be in the office.