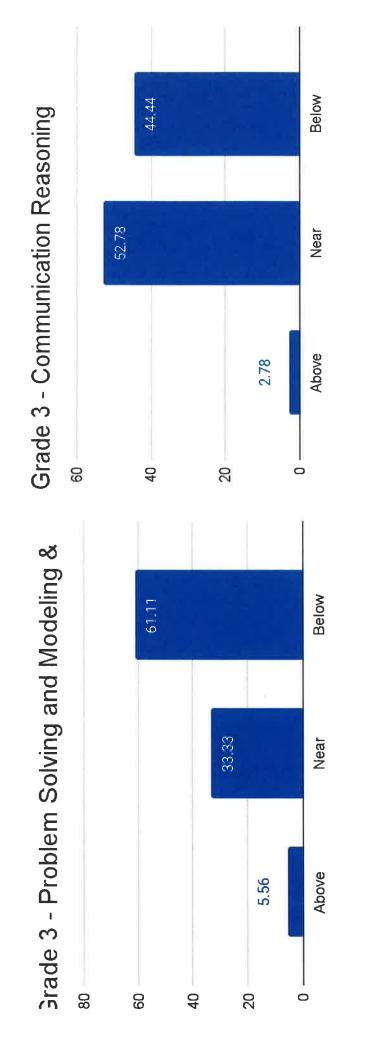

SBAC testing for ELA and Math is completed and Writing will be graded at a later time. 2 readers will look at the samples using appropriate grade level rubrics. In December students will take the 2nd I-Ready Diagnostic test in reading and math as well as STAR Reading and Math for the 3rd time. We will be looking at the data on January the 5th as well as the inservice training. The I-Ready consultant will be on campus to help train the teachers. There will be a planned parent meeting class on how to view and access the Aeries portal. Information forms will be in the office.