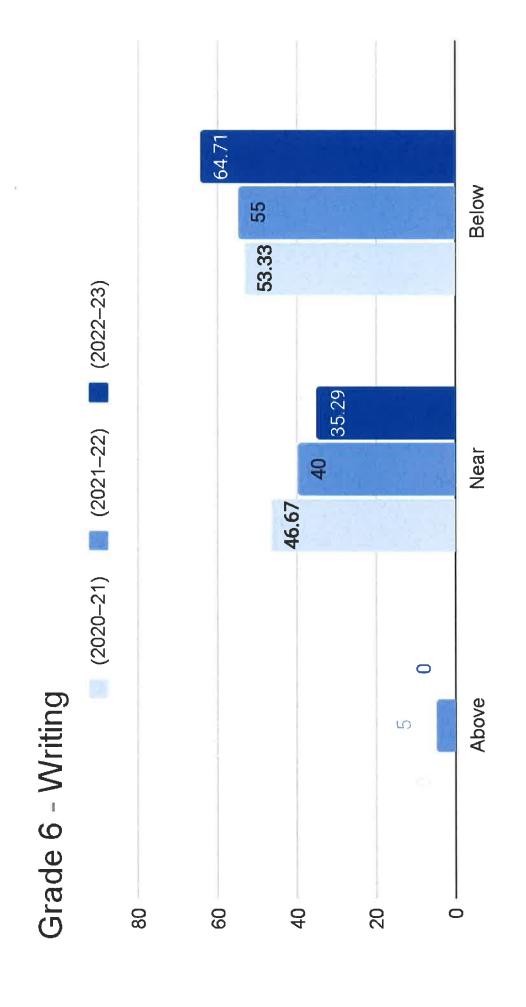

SBAC testing for ELA and Math is completed and Writing will be graded at a later time. 2 readers will look at the samples using appropriate grade level rubrics. In December students will take the 2nd I-Ready Diagnostic test in reading and math as well as STAR Reading and Math for the 3rd time. We will be looking at the data on January the 5th as well as the inservice training. The I-Ready consultant will be on campus to help train the teachers. There will be a planned parent meeting class on how to view and access the Aeries portal. Information forms will be in the office.