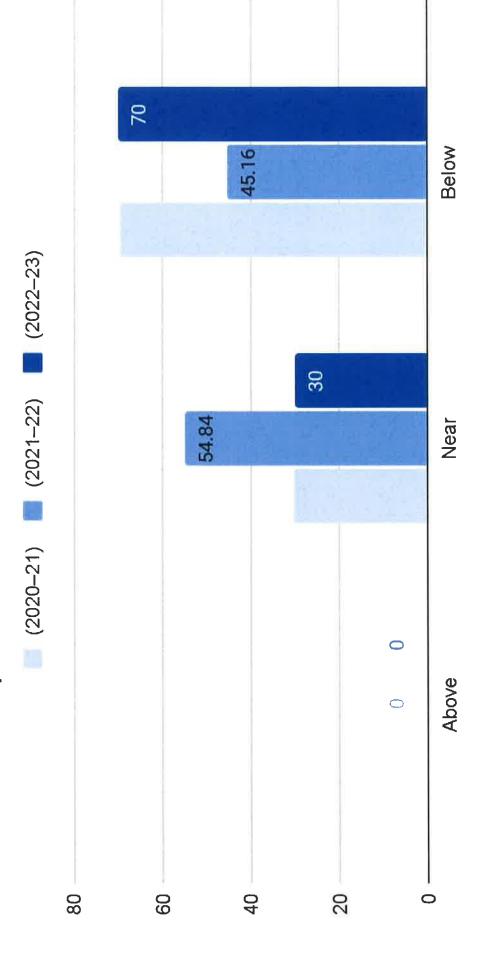

essment scores by grade level. The Math and Language Arts scores from the SBAC results have been broken down into strands to show strengths and areas of improvement. The Star assessment will show our current school years growth.

### SBAC

Change Over Time (2021-2023)

The following graphs are the results of the last three years of SBAC scores to show growth over time.  Each grade level has been broken down into Math and Reading Achievement Levels.

Each Achievement Level was broken down again into strands

Grade 3 - Reading Achievement Level











Grade 4 - ELA Achievement Level





















56.67 Not Met 51.61 75.76 40 (2020–21) (2021–22) (2022–23) Nearly Met 38.71 18.18 3.33 Grade 5 - Math Achievement Level 89.6 Met 0 Exceeded 80 20 9 40 0

Grade 5 - Concepts & Procedures



Grade 5 - Problem Solving and Modeling & Data Analysis



Grade 5 - Communication Reasoning



67.65 Not Met 9 57.78 23.53 (2020–21) (2021–22) (2022–23) **Nearly Met** 17.5 28.89 8.82 Met Grade 6- ELA Achievement Level 20 11.11 0 Exceeded 2.5 80 90 40 20 0







Grade 6 - Research/Inquiry



70.59 Not Met 9 66.67 17.65 (2020–21) (2021–22) (2022–23) Nearly Met 30 28.89 8.82 Grade 6 - Math Achievement Level Met 2.94 Exceeded 0 0 80 20 9 40

61.76 Below 62.5 80 (2020–21) (2021–22) (2022–23) **37.5** 35.29 Near Grade 6 - Concepts & Procedures 20 2.94 Above 0 80 90 20 40 0

Grade 6 - Problem Solving and Modeling & Data Analysis



55.88 Below 9 55.56 (2020–21) (2021–22) (2022–23) 44.12 Near 9 Grade 6 - Communication Reasoning 44.44 0 Above 90 40 20 0









38.71 Below 54.29 42.42 (2020–21