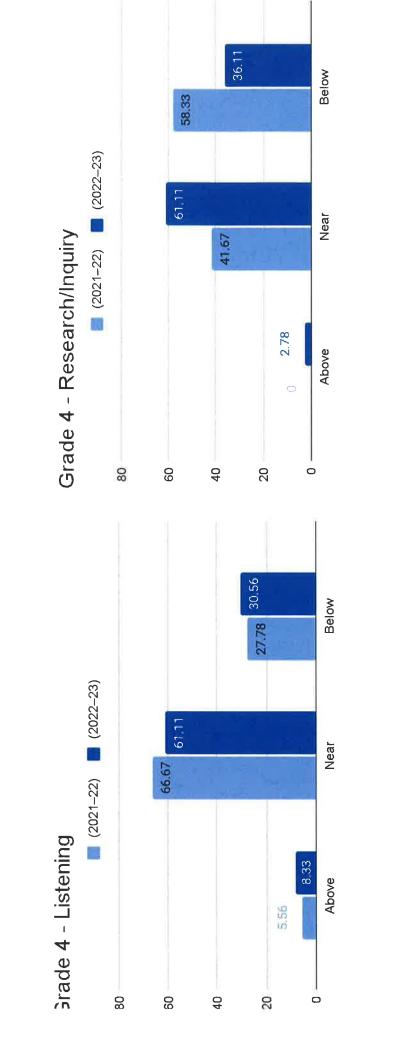

er 11, 2023

**BACKGROUND:** 

### 1. SBAC and Star Assessment Scores

For this presentation, I will be presenting a comparison of the past three years of SBAC scores and this year's Renaissance Star Assessment scores by grade level. The Math and Language Arts scores from the SBAC results have been broken down into strands to show strengths and areas of improvement. The Star assessment will show our current school years growth.

### SBAC

Change Over Time (2021-2023)

The following graphs are the results of the last three years of SBAC scores to show growth over time.  Each grade level has been broken down into Math and Reading Achievement Levels.

Each Achievement Level was broken down again into strands

Grade 3 - Reading Achievement Level











Grade 4 - ELA Achievement Level





















56.67 Not Met 51.61 75.76 40 (2020–21) (2021–22) (2022–23) Nearly Met 38.71 18.18 3.33 Grade 5 - Math Achievement Level 89.6 Met 0 Exceeded 80 20 9 40 0

Grade 5 - Concepts & Procedures



Grade 5 - Problem Solving and Modeling & Data Analysis



Grade 5 - Communication Reasoning



67.65 Not Met 9 57.78 23.53 (2020–21) (2021–22) (2022–23) **Nearly Met** 17.5 28.89 8.82 Met Grade 6- ELA Achievement Level 20 11.11 0 Exceeded 2.5 80 90 40 20 0







Grade 6 - Research/Inquiry



70.59 Not Met 9 66.67 17.65 (2020–21) (2021–22) (2022–23) Nearly Met 30 28.89 8.82 Grade 6 - Math Achievement Level Met 2.94 Exceeded 0 0 80 20 9 40

61.76 Below 62.5 80 (2020–21) (2021–22) (2022–23) **37.5** 35.29 Near Grade 6 - Concepts & Procedures 20 2.94 Above 0 80 90 20 40 0

Grade 6 - Problem