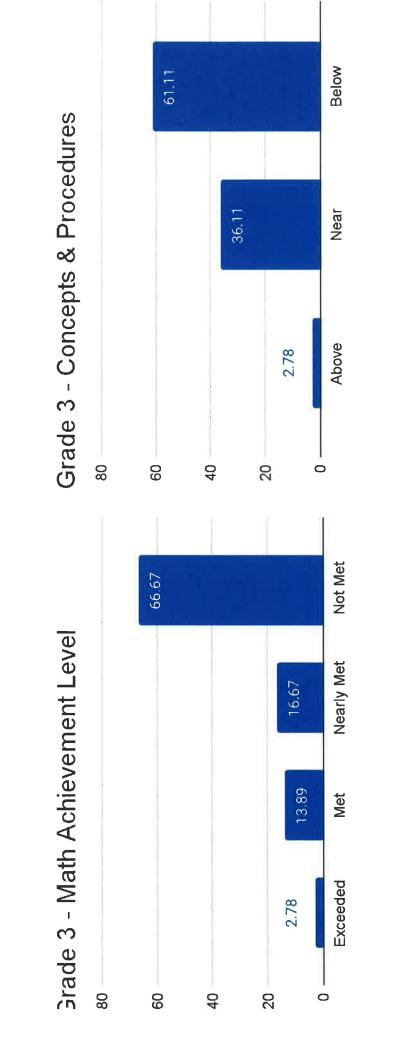

SBAC testing for ELA and Math is completed and Writing will be graded at a later time. 2 readers will look at the samples using appropriate grade level rubrics. In December students will take the 2nd I-Ready Diagnostic test in reading and math as well as STAR Reading and Math for the 3rd time. We will be looking at the data on January the 5th as well as the inservice training. The I-Ready consultant will be on campus to help train the teachers. There will be a planned parent meeting class on how to view and access the Aeries portal. Information forms will be in the office.