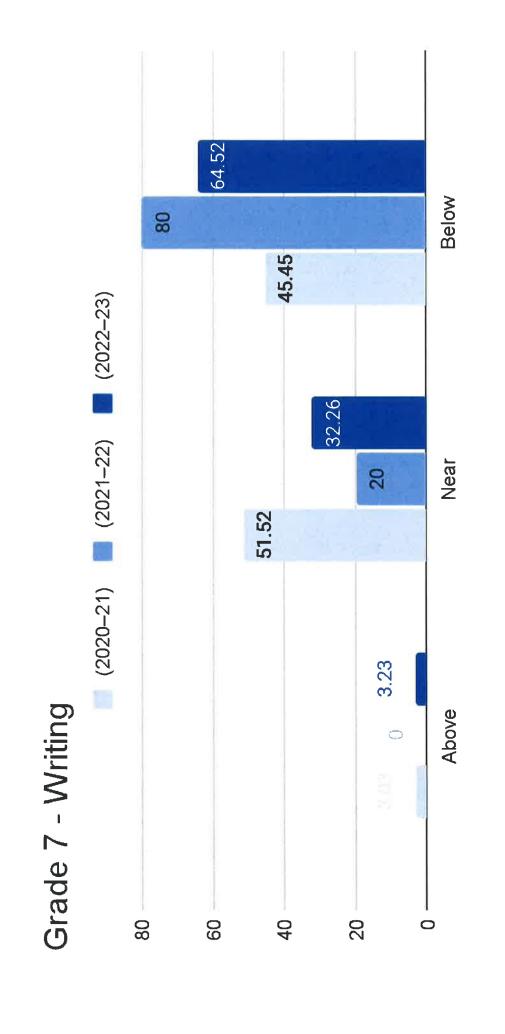

SBAC testing for ELA and Math is completed and Writing will be graded at a later time. 2 readers will look at the samples using appropriate grade level rubrics. In December students will take the 2nd I-Ready Diagnostic test in reading and math as well as STAR Reading and Math for the 3rd time. We will be looking at the data on January the 5th as well as the inservice training. The I-Ready consultant will be on campus to help train the teachers. There will be a planned parent meeting class on how to view and access the Aeries portal. Information forms will be in the office.